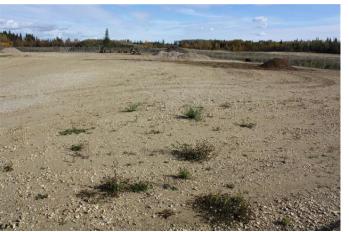

#### \$875,000

0 Bedroom, 0.00 Bathroom, Commercial on 80.50 Acres

Lac La Biche, Lac La Biche, Alberta

80.5 acres of land on Secondary highway 881 The property is developed with 4 acres, with commercial fence and 8-10 inches of compacted gravel. Great Highway location on Sec Hwy 881 only 2 kms from Lac La Biche. The remaining 76 acres is cleared of trees and ready for further expansion.