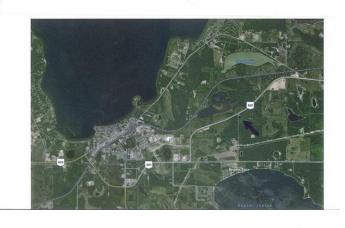

#### \$875,000

0 Bedroom, 0.00 Bathroom, Commercial on 80.50 Acres

Lac La Biche, Lac La Biche, Alberta

80.5 acres of land on Secondary highway 881 The property is developed with 4 acres, with commercial fence and 8-10 inches of compacted gravel. Great Highway location on Sec Hwy 881 only 2 kms from Lac La Biche. The remaining 76 acres is cleared of trees and ready for further expansion.

#### **Community Information**

| Address     | 67079 Rge Rd 133    |
|-------------|---------------------|
| Subdivision | Lac La Biche        |
| City        | Lac La Biche        |
| County      | Lac La Biche County |
| Province    | Alberta             |
| Postal Code | T0A 2C0             |
|             |                     |