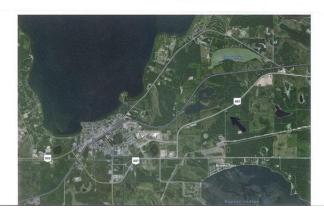

#### \$875,000

0 Bedroom, 0.00 Bathroom, Commercial on 80.50 Acres

Lac La Biche, Lac La Biche, Alberta

80.5 acres of land on Secondary highway 881 The property is developed with 4 acres, with commercial fence and 8-10 inches of compacted gravel. Great Highway location on Sec Hwy 881 only 2 kms from Lac La Biche. The remaining 76 acres is cleared of trees and ready for further expansion.

#### **Community Information**

| Address     | 67079 Rge Rd 133    |
|-------------|---------------------|
| Subdivision | Lac La Biche        |
| City        | Lac La Biche        |
| County      | Lac La Biche County |
| Province    | Alberta             |
| Postal Code | T0A 2C0             |
|             |                     |