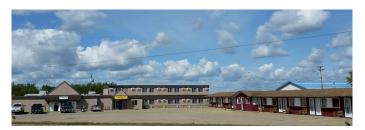

# \$999,000 - 5101 Railway Avenue, Boyle

MLS® #A2046568

#### \$999,000

0 Bedroom, 0.00 Bathroom, Commercial on 1.37 Acres

Boyle, Boyle, Alberta

10 VLTs & LOUNGE, 38 ROOMS. GOOD LOCATION, GOOD TOWN, GOOD FUTURE, GOOD TIME, GOOD POTENTIAL.

Built in 1973

### **Essential Information**

| MLS® #     | A2046568    |
|------------|-------------|
| Price      | \$999,000   |
| Bathrooms  | 0.00        |
| Acres      | 1.37        |
| Year Built | 1973        |
| Туре       | Commercial  |
| Sub-Type   | Hotel/Motel |
| Status     | Active      |