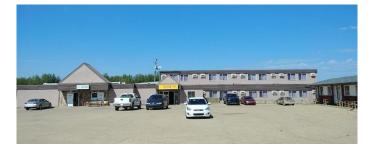

# \$999,000 - 5101 Railway Avenue, Boyle

MLS® #A2046568

#### \$999,000

0 Bedroom, 0.00 Bathroom, Commercial on 1.37 Acres

Boyle, Boyle, Alberta

10 VLTs & LOUNGE, 38 ROOMS. GOOD LOCATION, GOOD TOWN, GOOD FUTURE, GOOD TIME, GOOD POTENTIAL.

Built in 1973

### **Essential Information**

| MLS® #     | A2046568    |
|------------|-------------|
| Price      | \$999,000   |
| Bathrooms  | 0.00        |
| Acres      | 1.37        |
| Year Built | 1973        |
| Туре       | Commercial  |
| Sub-Type   | Hotel/Motel |
| Status     | Active      |