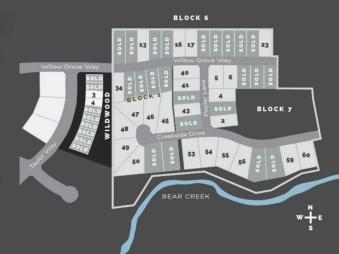

### \$375,000

0 Bedroom, 0.00 Bathroom, Land on 0.87 Acres

Taylor Estates, Rural Grande Prairie No. 1, County of, Alberta

Taylor Estates, the most sought after address in the Peace; Taylor Estates affords you all of the convenience of city living and all the comfort of country life in this well-planned community. On the Southwest edge of the city, in the County of Grande Prairie, large rural estate properties are situated on the banks of Bear Creek. Choose your lot, choose your builder, and get started on your Dream Home in Taylor Estates.

#### **Community Information**

| Address     | 7935 Creekside Drive            |
|-------------|---------------------------------|
| Subdivision | Taylor Estates                  |
| City        | Rural Grande Prairie No. 1, 🕬   |
| County      | Grande Prairie No. 1, County of |
| Province    | Alberta                         |
| Postal Code | T8W 0H3                         |