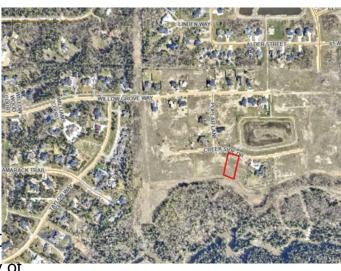

### \$375,000

0 Bedroom, 0.00 Bathroom, Land on 0.87 Acres

Taylor Estates, Rural Grande Prairie No. 1, County of, Alberta

Taylor Estates, the most sought after address in the Peace; Taylor Estates affords you all of the convenience of city living and all the comfort of country life in this well-planned community. On the Southwest edge of the city, in the County of Grande Prairie, large rural estate properties are situated on the banks of Bear Creek. Choose your lot, choose your builder, and get started on your Dream Home in Taylor Estates.

#### **Community Information**

| Address     | 7935 Creekside Drive            |
|-------------|---------------------------------|
| Subdivision | Taylor Estates                  |
| City        | Rural Grande Prairie No. 1, 🕬   |
| County      | Grande Prairie No. 1, County of |
| Province    | Alberta                         |
| Postal Code | T8W 0H3                         |