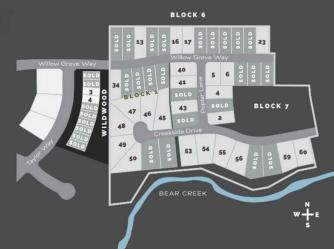

#### **Community Information**

| Address     | 7959 Creekside Drive            |
|-------------|---------------------------------|
| Subdivision | Taylor Estates                  |
| City        | Rural Grande Prairie No. 1, C   |
| County      | Grande Prairie No. 1, County of |
| Province    | Alberta                         |
| Postal Code | T8W 0H3                         |