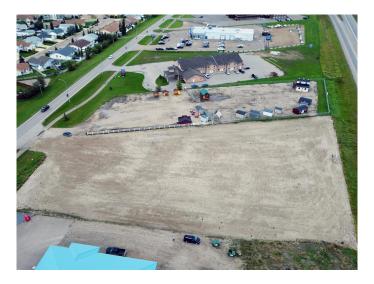

#### \$700,000

0 Bedroom, 0.00 Bathroom, Land on 2.18 Acres

Highway 2A, Innisfail, Alberta

Located in a hot spot of Innisfail and right off Hwy #2 with 310 feet of HWY exposure, fully fenced and graveled don't miss out. Perfect place to open the doors to your new business or expand your franchise.