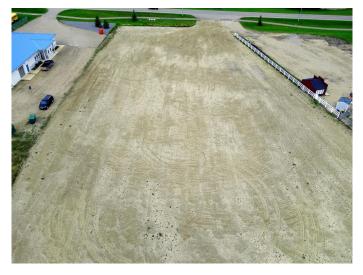

#### \$700,000

0 Bedroom, 0.00 Bathroom, Land on 2.18 Acres

Highway 2A, Innisfail, Alberta

Located in a hot spot of Innisfail and right off Hwy #2 with 310 feet of HWY exposure, fully fenced and graveled don't miss out. Perfect place to open the doors to your new business or expand your franchise.