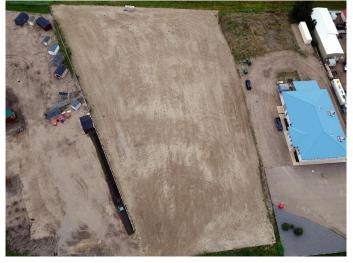

#### \$700,000

0 Bedroom, 0.00 Bathroom, Land on 2.18 Acres

Highway 2A, Innisfail, Alberta

Located in a hot spot of Innisfail and right off Hwy #2 with 310 feet of HWY exposure, fully fenced and graveled don't miss out. Perfect place to open the doors to your new business or expand your franchise.