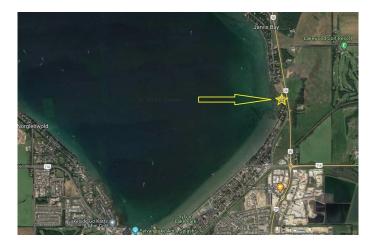

# \$2,750,000 - On Twin Rose Court, Jarvis Bay

MLS® #A2058197

#### \$2,750,000

0 Bedroom, 0.00 Bathroom, Land on 3.60 Acres

NONE, Jarvis Bay, Alberta

AMAZING OPPORTUNITY! Develop the land or build your dream lakefront home. Potential for 8 large Lakefront lots right on Sylvan Lake (with approval from Summer Village) This beautiful lot is located in the sought after neighborhood of Jarvis Bay and only minutes from the heart of Sylvan Lake and all the amenities the town has to offer. Opportunity Knocks!

## **Community Information**

Address On Twin Rose Court

Subdivision NONE

City Jarvis Bay

County Red Deer County

Province Alberta
Postal Code T4S1R8