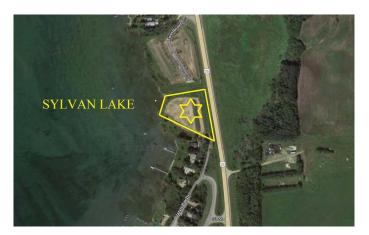

# \$2,750,000 - On Twin Rose Court, Jarvis Bay

MLS® #A2058197

#### \$2,750,000

0 Bedroom, 0.00 Bathroom, Land on 3.60 Acres

NONE, Jarvis Bay, Alberta

AMAZING OPPORTUNITY! Develop the land or build your dream lakefront home. Potential for 8 large Lakefront lots right on Sylvan Lake (with approval from Summer Village) This beautiful lot is located in the sought after neighborhood of Jarvis Bay and only minutes from the heart of Sylvan Lake and all the amenities the town has to offer. Opportunity Knocks!

## **Community Information**

Address On Twin Rose Court

Subdivision NONE

City Jarvis Bay

County Red Deer County

Province Alberta
Postal Code T4S1R8

## **Amenities**

Is Waterfront Yes

Waterfront Lake, Lake Front, Waterfront

**Exterior** 

Lot Description Creek/River/Stream/Pond, Environmental Reserve, Lake, Irregular Lot,

Level, Private, See Remarks, Waterfront