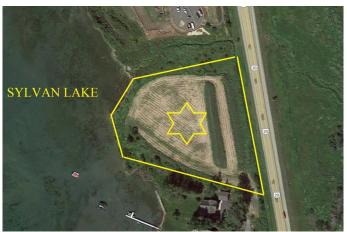

# \$2,750,000 - On Twin Rose Court, Jarvis Bay

MLS® #A2058197

#### \$2,750,000

0 Bedroom, 0.00 Bathroom, Land on 3.60 Acres

NONE, Jarvis Bay, Alberta

AMAZING OPPORTUNITY! Develop the land or build your dream lakefront home. Potential for 8 large Lakefront lots right on Sylvan Lake (with approval from Summer Village) This beautiful lot is located in the sought after neighborhood of Jarvis Bay and only minutes from the heart of Sylvan Lake and all the amenities the town has to offer. Opportunity Knocks!

## **Amenities**

Is Waterfront Yes

Waterfront Lake, Lake Front, Waterfront

**Exterior** 

Lot Description Creek/River/Stream/Pond, Environmental Reserve, Lake, Irregular Lot,

Level, Private, See Remarks, Waterfront