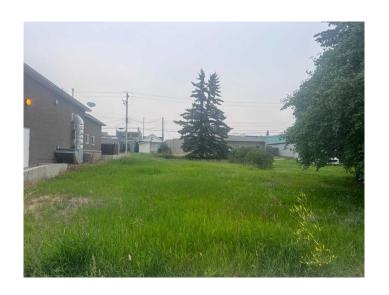

### \$30,000

0 Bedroom, 0.00 Bathroom, Commercial on 0.00 Acres

NONE, Rimbey, Alberta

63 x 140 commercial lot is an excellent central location, close to downtown. It is suitable for any business ventures.