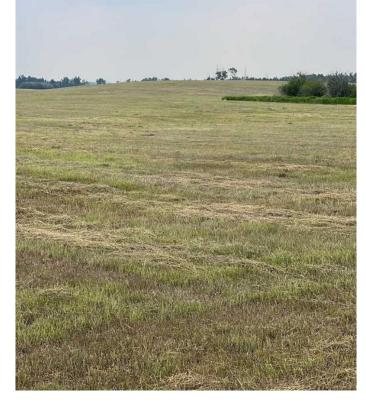

## \$600,000

0 Bedroom, 0.00 Bathroom, Agri-Business on 318.00 Acres

NONE, Rycroft, Alberta

Half section of land is located about 12 miles NE of Rycroft. 200+/- Acres open and the balance is bush and creek. Current use is hay and pasture. There is 1 quarter adjoining and 3 quarters across the road that are also currently for sale. There is a D.U. Conservation easement registered on title, document available on request. Please notify us before you go to view, don't drive on the land without permission.