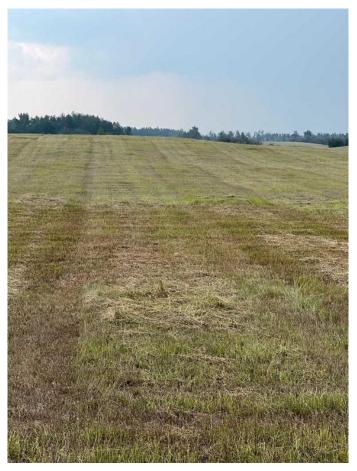

## \$600,000

0 Bedroom, 0.00 Bathroom, Agri-Business on 318.00 Acres

NONE, Rycroft, Alberta

Half section of land is located about 12 miles NE of Rycroft. 200+/- Acres open and the balance is bush and creek. Current use is hay and pasture. There is 1 quarter adjoining and 3 quarters across the road that are also currently for sale. There is a D.U. Conservation easement registered on title, document available on request. Please notify us before you go to view, don't drive on the land without permission.