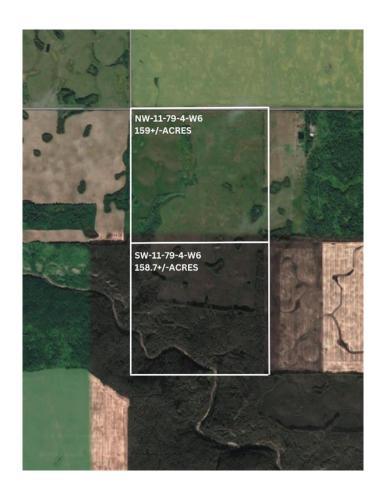

## \$600,000

0 Bedroom, 0.00 Bathroom, Agri-Business on 318.00 Acres

NONE, Rycroft, Alberta

Half section of land is located about 12 miles NE of Rycroft. 200+/- Acres open and the balance is bush and creek. Current use is hay and pasture. There is 1 quarter adjoining and 3 quarters across the road that are also currently for sale. There is a D.U. Conservation easement registered on title, document available on request. Please notify us before you go to view, don't drive on the land without permission.

# **Community Information**

Address Nw-11-79-4-w6 Sw-11-79-4-w6

Subdivision NONE City Rycroft

County Spirit River No. 133, M.D. of

Province Alberta
Postal Code T0H 0B7