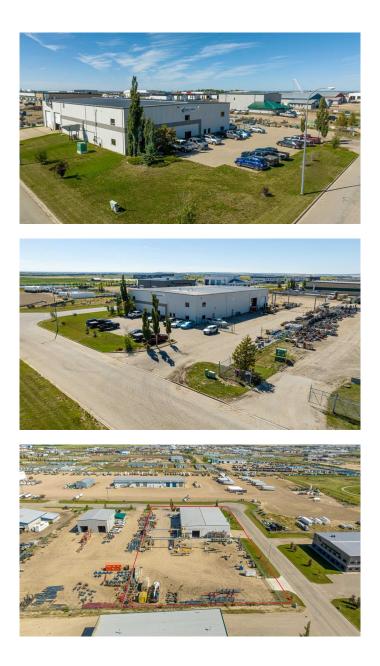

#### \$21

0 Bedroom, 0.00 Bathroom, Commercial on 2.14 Acres

NONE, Clairmont, Alberta

This industrial property is conveniently situated in Clairmont, just west of the County office. It encompasses 2.14 acres of land which is graveled and fenced with two approaches and RM-2 zoning. The building itself spans a total of 17,640 square feet, with 12,500 square feet of warehouse space. The warehouse is thoughtfully divided into two 100-foot bays, inclusive of five 16-foot by 16-foot overhead doors and a wash bay. The wash area is equipped with a dedicated pressure washer system, complete with its own standalone sump and trough setup that is independent of the municipal services run through the rest of the building. The operational efficiency comes in the form of a 10-ton crane and two 5-ton cranes. It offers radiant heat throughout the warehouse and a high-efficiency furnace for the office and mezzanine areas. The Landlord is offering a three-month free base rent signing bonus to any qualified tenant. To book a showing or for more information call your local Commercial Realtor®.