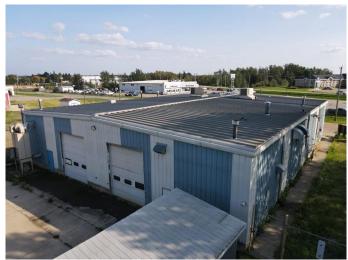

#### \$1,000

0 Bedroom, 0.00 Bathroom, Commercial on 0.00 Acres

NONE, High Prairie, Alberta

For LEASE or RENT. Lease Rate will be determined upon square footage required and timeline variable. Negotiable. A combination of commercial rental space and/or buildings available. 3939 square feet available of office space and or 5820 square feet of shop space. The 1.8 acre yard is completely fenced with chain link, gravelled, 4 parking post outlets and has multiple outbuildings. The metal clad building is a steel frame with cement slab. The outbuildings consist of a 20 x 40 shed, 10 x 16 shed on skids, a 11 x 30 shelter and a 40 x 60 - 4 bay metal shop with a 14 x 16 cement apron. Call for a viewing and let us know your needs. Rent or Lease 1000 square feet or the entire package.