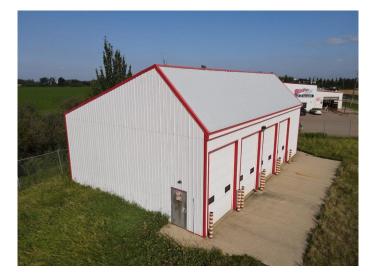

#### \$1,000

0 Bedroom, 0.00 Bathroom, Commercial on 0.00 Acres

NONE, High Prairie, Alberta

For LEASE or RENT. Lease Rate will be determined upon square footage required and timeline variable. Negotiable. A combination of commercial rental space and/or buildings available. 3939 square feet available of office space and or 5820 square feet of shop space. The 1.8 acre yard is completely fenced with chain link, gravelled, 4 parking post outlets and has multiple outbuildings. The metal clad building is a steel frame with cement slab. The outbuildings consist of a 20 x 40 shed, 10 x 16 shed on skids, a 11 x 30 shelter and a 40 x 60 - 4 bay metal shop with a 14 x 16 cement apron. Call for a viewing and let us know your needs. Rent or Lease 1000 square feet or the entire package.