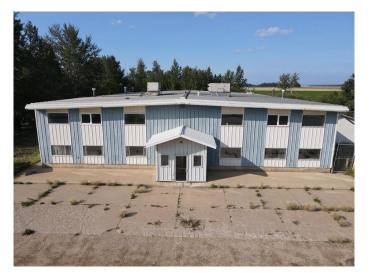

#### \$1,000

0 Bedroom, 0.00 Bathroom, Commercial on 0.00 Acres

NONE, High Prairie, Alberta

For LEASE or RENT. Lease Rate will be determined upon square footage required and timeline variable. Negotiable. A combination of commercial rental space and/or buildings available. 3939 square feet available of office space and or 5820 square feet of shop space. The 1.8 acre yard is completely fenced with chain link, gravelled, 4 parking post outlets and has multiple outbuildings. The metal clad building is a steel frame with cement slab. The outbuildings consist of a 20 x 40 shed, 10 x 16 shed on skids, a 11 x 30 shelter and a 40 x 60 - 4 bay metal shop with a 14 x 16 cement apron. Call for a viewing and let us know your needs. Rent or Lease 1000 square feet or the entire package.