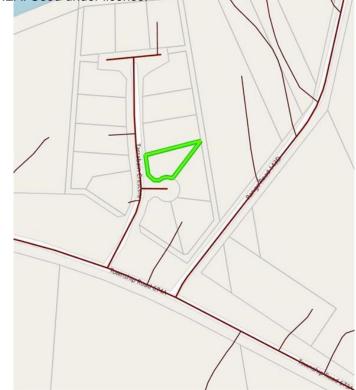

#### \$79,999

0 Bedroom, 0.00 Bathroom, Land on 0.41 Acres

NONE, Lac La Biche County, Alberta

Back lot mission beach. cleared lot and ready for your home away from home. All paved roads lead to this affordable backlot at glorious Mission Beach. Lac La Biche lake is rated as one of the best walleye fishing lakes in Alberta. Ten minutes from town and a minute to the lake. Sale price is subject to GST

## **Community Information**

Address 67405,202 Mission Rd

Subdivision NONE

City Lac La Biche County

County Lac La Biche County

Province Alberta
Postal Code T0A2C2