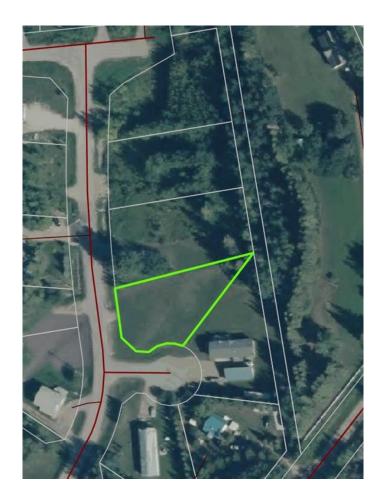

#### \$79,999

0 Bedroom, 0.00 Bathroom, Land on 0.41 Acres

NONE, Lac La Biche County, Alberta

Back lot mission beach. cleared lot and ready for your home away from home. All paved roads lead to this affordable backlot at glorious Mission Beach. Lac La Biche lake is rated as one of the best walleye fishing lakes in Alberta. Ten minutes from town and a minute to the lake. Sale price is subject to GST

## **Community Information**

Address 67405,202 Mission Rd

Subdivision NONE

City Lac La Biche County

County Lac La Biche County

Province Alberta
Postal Code T0A2C2