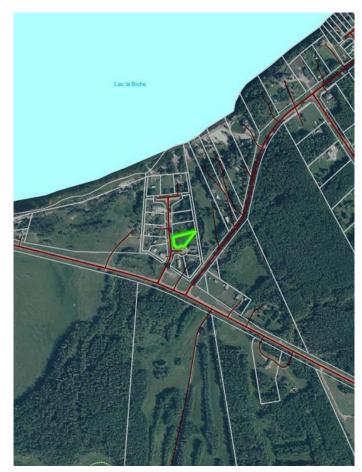

#### \$79,999

0 Bedroom, 0.00 Bathroom, Land on 0.41 Acres

NONE, Lac La Biche County, Alberta

Back lot mission beach. cleared lot and ready for your home away from home. All paved roads lead to this affordable backlot at glorious Mission Beach. Lac La Biche lake is rated as one of the best walleye fishing lakes in Alberta. Ten minutes from town and a minute to the lake. Sale price is subject to GST

## **Community Information**

Address 67405,202 Mission Rd

Subdivision NONE

City Lac La Biche County

County Lac La Biche County

Province Alberta
Postal Code T0A2C2