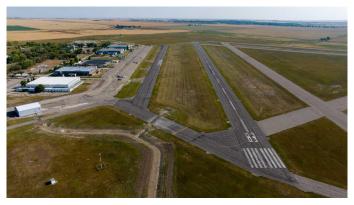

## \$65,000

0 Bedroom, 0.00 Bathroom, Land on 0.25 Acres

NONE, Claresholm, Alberta

INDUSTRIAL/COMMERCIAL/HOBBY AVIATION LOTS right next to the Airport TAXIWAY located at the CLARESHOLM AIRPORT. The Airport is serviced by a 900-METER MAIN RUNWAY (with lighting) and 900-METER CROSS-STRIP runway. 40 flights daily, currently a REGISTERED AERODOME. Over \$2 MILLION OF RECENT INVESTMENTS have been made to the airport incl: NEW ASPHALT TOPCOAT recently applied to MAIN RUNWAY, new LIGHTING, TIE-DOWN area, EMERGENCY CROSS STRIP, drainage improvements & more! All LOTS SERVICED TO THE PROPERTY LINE, and the developer would be responsible for all utility connections & construction of access to the municipal road and taxiway. The 0.25 of an ACRE lot is BIG enough to add your HANGAR or COMMERCIAL BAY as long as it has an aircraft hangar door located on the taxiway side of the structure. A restrictive covenant outlining the architectural requirements and land uses is attached to the title of the lands (see supplements). Vendor prepared to hold lot for 6 months with a \$5000 deposit while you request approval for building commitments WITH a FIRM SALE. Once POSSESSION is finalized, the developer must build within a 2-year period. PURCHASER to pave onto taxiway. The MD of Willow Creek has among the LOWEST TAX RATES IN SOUTHERN ALBERTA and property taxes are dependent upon the size of the structure and amenities. NO AIRPORT USER FEES = NO BRAINER!!

The airport is located only MINUTES from CLARESHOLM and is located conveniently an HOUR SOUTH OF CALGARY or 45 mins FROM LETHBRIDGE. LOT SIZE is 100 X 107 feet. The GST will be applicable on the Sale Price. This investment offers GREAT Value & TONS of potential for FUTURE EXPANSION. Please call your AGENT for an INFORMATION PACKAGE & see supplements for more info. \*\*\*LOT 11 is a Primary Fuel Facility Potential as it could be next to the Tie-down area\*\*\*