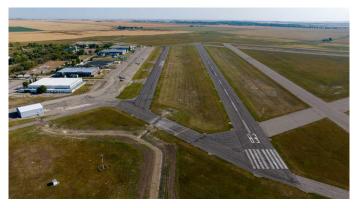

### \$65,000

0 Bedroom, 0.00 Bathroom, Land on 0.25 Acres

NONE, Claresholm, Alberta

INDUSTRIAL/COMMERCIAL/HOBBY AVIATION LOTS right next to the Airport TAXIWAY located at the CLARESHOLM AIRPORT. The Airport is serviced by a 900-METER MAIN RUNWAY (with lighting) and 900-METER CROSS-STRIP runway. 40 flights daily, currently a REGISTERED AERODOME. Over \$2 MILLION OF RECENT INVESTMENTS have been made to the airport incl: NEW ASPHALT TOPCOAT recently applied to MAIN RUNWAY, new LIGHTING, TIE-DOWN area, EMERGENCY CROSS STRIP, drainage improvements & more! All LOTS SERVICED TO THE PROPERTY LINE, and the developer would be responsible for all utility connections & construction of access to the municipal road and taxiway. The 0.25 of an ACRE lot is BIG enough to add your HANGAR or COMMERCIAL BAY as long as it has an aircraft hangar door located on the taxiway side of the structure. A restrictive covenant outlining the architectural requirements and land uses is attached to the title of the lands (see supplements). Vendor prepared to hold lot for 6 months with a \$5000 deposit while you request approval for building commitments WITH a FIRM SALE. Once POSSESSION is finalized, the developer must build within a 2-year period. PURCHASER to pave onto taxiway. The MD of Willow Creek has among the LOWEST TAX RATES IN SOUTHERN ALBERTA and property taxes are dependent upon the size of the structure and amenities. NO AIRPORT USER FEES = NO BRAINER!!

CLARESHOLM and is located conveniently an HOUR SOUTH OF CALGARY or 45 mins FROM LETHBRIDGE. LOT SIZE is 100 X 107 feet. The GST will be applicable on the Sale Price. This investment offers GREAT Value & TONS of potential for FUTURE EXPANSION. Please call your AGENT for an INFORMATION PACKAGE & see supplements for more info.