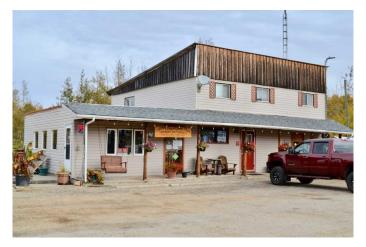

## \$385,000

0 Bedroom, 0.00 Bathroom, Commercial on 0.00 Acres

NONE, Eaglesham, Alberta

Check out the COUNTRY CHARM CORNER STORE. A restaurant and convenience store on HWY 49 just south of Eaglesham. Located on 10.87 acres with an owner suite upstairs with 3 bedrooms, a large 4 piece bathroom, and living room. Main floor features a dining area, store (including liquor sales) 2 bathrooms, and a large kitchen with all the appliances to run the restaurant. Located minutes from the Lakeside Golf & Country Club (Eaglesham AB.) Great opportunity to be your own BOSS. Endless opportunitys on this large parcel. Maybe a small campsite rental, greenhouse, or RV storage.