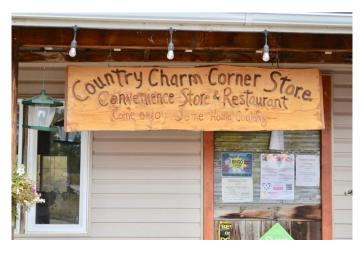

## \$385,000

0 Bedroom, 0.00 Bathroom, Commercial on 0.00 Acres

NONE, Eaglesham, Alberta

Check out the COUNTRY CHARM CORNER STORE. A restaurant and convenience store on HWY 49 just south of Eaglesham. Located on 10.87 acres with an owner suite upstairs with 3 bedrooms, a large 4 piece bathroom, and living room. Main floor features a dining area, store (including liquor sales) 2 bathrooms, and a large kitchen with all the appliances to run the restaurant. Located minutes from the Lakeside Golf & Country Club (Eaglesham AB.) Great opportunity to be your own BOSS. Endless opportunitys on this large parcel. Maybe a small campsite rental, greenhouse, or RV storage.