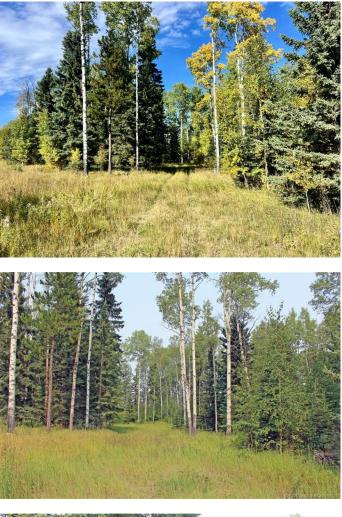

# \$178,500

0 Bedroom, 0.00 Bathroom, Land on 3.15 Acres

Ridgeland Estates, Rural Clearwater County, Alberta

#5 Ridgeland Road is located in the executive subdivision of Ridgeland Hills west of Rocky Mtn. House. 3.15 acres rolling and treed with a private building site. Minutes from town with west country recreational opportunities out your back door. Acreage is zoned Country Residential with power, gas and telephone to the property line. Driveway in has been developed, get your house plans ready and start the build!

#### Exterior

Lot Description Private, Wooded