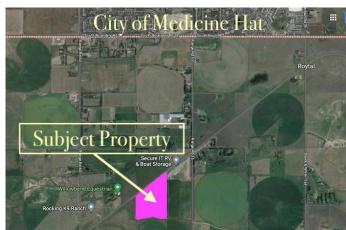

### \$1,300,000

0 Bedroom, 0.00 Bathroom, Agri-Business on 50.46 Acres

NONE, Rural Cypress County, Alberta

An extremely rare opportunity to buy prime land less than one and a half miles from the city limits of Medicine Hat. Fifty acres of prime irrigated agricultural / residential /commercial land with the best possible water situation. Fifty one acres of SMRID (Saint Mary's River Irrigation District) water rights for agricultural use (FUTURE PIVOT) and an additional West Side Water Co-op connection for year round delivery of potable water for a home should you choose to build one. Three phase power. This land has not been previously available for purchase since the 1950's.

## **Community Information**

Address Township Road 121

Subdivision NONE

City Rural Cypress County

County Cypress County

Province Alberta

Postal Code T1A 7G1