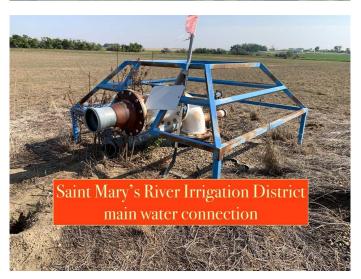

### \$1,300,000

0 Bedroom, 0.00 Bathroom, Agri-Business on 50.46 Acres

NONE, Rural Cypress County, Alberta

An extremely rare opportunity to buy prime land less than one and a half miles from the city limits of Medicine Hat. Fifty acres of prime irrigated agricultural / residential /commercial land with the best possible water situation. Fifty one acres of SMRID (Saint Mary's River Irrigation District) water rights for agricultural use (FUTURE PIVOT) and an additional West Side Water Co-op connection for year round delivery of potable water for a home should you choose to build one. Three phase power. This land has not been previously available for purchase since the 1950's.