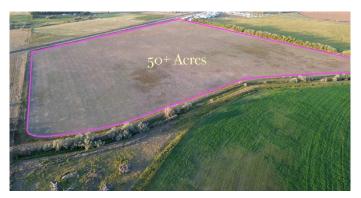

### \$1,300,000

0 Bedroom, 0.00 Bathroom, Agri-Business on 50.46 Acres

NONE, Rural Cypress County, Alberta

An extremely rare opportunity to buy prime land less than one and a half miles from the city limits of Medicine Hat. Fifty acres of prime irrigated agricultural / residential /commercial land with the best possible water situation. Fifty one acres of SMRID (Saint Mary's River Irrigation District) water rights for agricultural use (FUTURE PIVOT) and an additional West Side Water Co-op connection for year round delivery of potable water for a home should you choose to build one. Three phase power. This land has not been previously available for purchase since the 1950's.