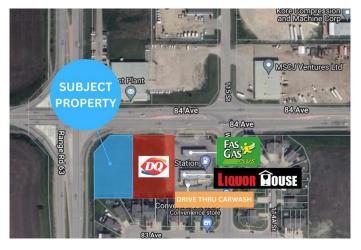

# \$27 - 11545 84 Avenue, Grande Prairie

MLS® #A2088136

## **Community Information**

Address 11545 84 Avenue

Subdivision Westpointe.

City Grande Prairie

County Grande Prairie

Province Alberta

Postal Code T8V 3B5