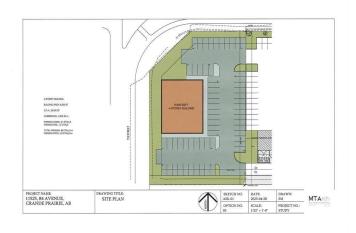

#### \$27

0 Bedroom, 0.00 Bathroom, Commercial on 0.00 Acres

Westpointe., Grande Prairie, Alberta

Unique opportunity to lease retail space in a mixed-use commercial building. Located in a high-traffic area, covering approximately 0.87 acres and zoned for various business types. Whether you're considering retail stores, cozy restaurants, or efficient office spaces, this versatile property with a new building is ready to bring your business vision to life. Positioned on a bustling street, the property ensures excellent visibility, making it an ideal spot for businesses to capture attention. With ample parking and easy access to major transportation routes, customers will easily find you. Your future business location is surrounded by popular shopping centers, public parks, and a diverse range of dining options, guaranteeing a steady flow of potential customers. The developer is ready to collaborate with you to create a space that fits your needs, whether you're envisioning a retail store, a modern office, or a gourmet eatery. As a bonus, this leasing opportunity includes a 60-90 day free fixture period to set up your space, along with 2 months of free base rent and a generous \$10 tenant improvement allowance. With its highly desirable location and flexible leasing options, this commercial space is an excellent investment opportunity for entrepreneurs and businesses looking to thrive in this community. Don't miss the chance to shape your business's future. Contact us today to learn more about this exceptional property - your dream business location is just a call away!