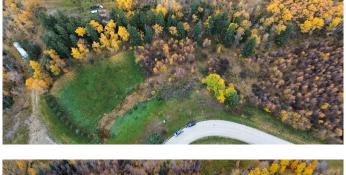

## \$114,900

0 Bedroom, 0.00 Bathroom, Land on 2.95 Acres

NONE, Rural Ponoka County, Alberta

2.95 Acre lot located just east of Rimbey!
Close to the Hospital, boating and golf. This property is well treed and private with room for a horse. Very close to Rimbey and Gull Lake, but plenty of space away from the big cities while still able to enjoy a friendly neighborhood atmosphere. Build your dream home and get some fresh air! These lots are not currently hooked up to utilities, but utility lines are located right near the lot for easy hook up. Township Rd 424 has been pre-approved for pavement from the County and should be expected in the near future!