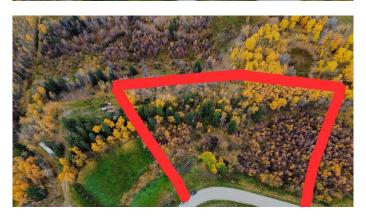

## \$114,900

0 Bedroom, 0.00 Bathroom, Land on 2.95 Acres

NONE, Rural Ponoka County, Alberta

2.95 Acre lot located just east of Rimbey!
Close to the Hospital, boating and golf. This property is well treed and private with room for a horse. Very close to Rimbey and Gull Lake, but plenty of space away from the big cities while still able to enjoy a friendly neighborhood atmosphere. Build your dream home and get some fresh air! These lots are not currently hooked up to utilities, but utility lines are located right near the lot for easy hook up. Township Rd 424 has been pre-approved for pavement from the County and should be expected in the near future!