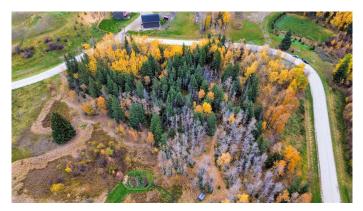

# \$119,900

0 Bedroom, 0.00 Bathroom, Land on 3.99 Acres

NONE, Rural Ponoka County, Alberta

3.98 acre lot located just east of Rimbey! Close to the Hospital, boating and golf. This property is very well treed and private with room for a horse. Very close to Rimbey and Gull Lake, but plenty of space away from the big cities while still able to enjoy a friendly neighbourhood atmosphere. Build your dream home here and get some fresh air! These lots are not currently hooked up to utilities, but utility lines are located right near the lot for easy hook up. TWP Road 424 has been pre-approved for pavement from the County and should be expected in the near future!