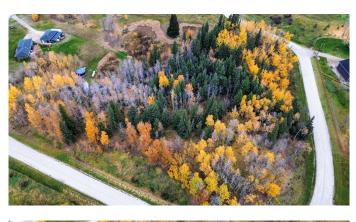

# \$119,900

0 Bedroom, 0.00 Bathroom, Land on 3.99 Acres

NONE, Rural Ponoka County, Alberta

3.98 acre lot located just east of Rimbey! Close to the Hospital, boating and golf. This property is very well treed and private with room for a horse. Very close to Rimbey and Gull Lake, but plenty of space away from the big cities while still able to enjoy a friendly neighbourhood atmosphere. Build your dream home here and get some fresh air! These lots are not currently hooked up to utilities, but utility lines are located right near the lot for easy hook up. TWP Road 424 has been pre-approved for pavement from the County and should be expected in the near future!