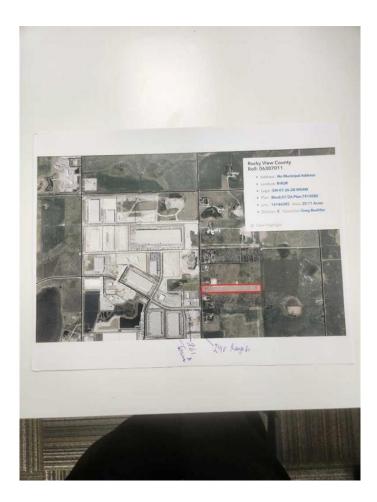

## \$100,000

0 Bedroom, 0.00 Bathroom, Land on 20.11 Acres

NONE, Rural Rocky View County, Alberta

IT IS 1/80 UNDIVIDED INTEREST IN THE LAND OF 20 ACRES SO TOTAL LAND IS 20 ACRES AND TOTAL SHARE HOLDERS ARE 80.ONLY ONE SHARE IS FOR SALE SO YOU ARE BUYING 1/4 ACRES OF LAND.LAND IS LOCATED VERY CLOSE TO TOWNSHIP RD 261 AND RANGE RD 290.JUST SOUTH OF THE OFFICE OF ROCKY VIEW COUNTY GOVERNMENT OFFICE.