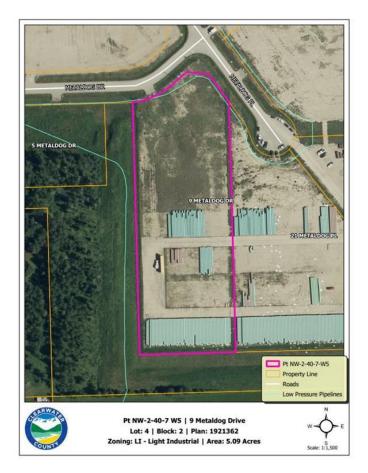

### \$305,400

0 Bedroom, 0.00 Bathroom, Land on 5.09 Acres

Metaldog Industrial Park, Rural Clearwater County, Alberta

9 METALDOG DRIVE 5.09 ACRES - Metaldog Industrial Subdivision is located minutes northeast of Rocky Mountain House on Airport Road, situated on a ban-free road, and located within a mile of Alberta's High Load Corridor. Zoned LIGHT INDUSTRIAL DISTRICT "Ll― Metaldog Industrial Subdivision is 1 of the newest industrial subdivisions within Clearwater County (has been used for a pipe laydown yard for the past couple of years). All bare lots are serviced with 3 PHASE power and natural gas to property lines, and all roads within the subdivision are paved, (Note: private well & sewer systems will need to be installed at the purchaser's expense to suit individual requirements). Firepond is located within the subdivision. Prime location to establish, and grow your business. Immediate possession is available. The general purpose of this district is to accommodate and regulate small to medium-scale industrial operations, note a security suite as part of the main building is permitted as a discretionary use (this allows for an owner/operator or staff to live onsite for security purposes, and is at the discretion of the development officer). No development timeframes. Make your mark in CENTRAL ALBERTA! Multiple lots available for sale, parcel sizes between 3.83 acres -8.72 acres (GST is applicable)

# **Community Information**

Address 9 Metaldog Drive

Subdivision Metaldog Industrial Park

City Rural Clearwater County

County Clearwater County

Province Alberta

Postal Code T4T 2A2

### **Additional Information**

Date Listed October 25th, 2023

Days on Market 540

Zoning LIGHT INDUSTRIAL