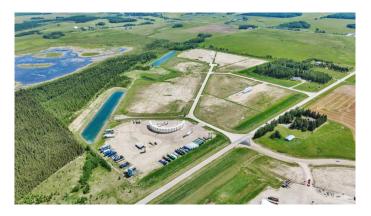

### \$305,400

0 Bedroom, 0.00 Bathroom, Land on 5.09 Acres

Metaldog Industrial Park, Rural Clearwater County, Alberta

9 METALDOG DRIVE 5.09 ACRES - Metaldog Industrial Subdivision is located minutes northeast of Rocky Mountain House on Airport Road, situated on a ban-free road, and located within a mile of Alberta's High Load Corridor. Zoned LIGHT INDUSTRIAL DISTRICT "Ll― Metaldog Industrial Subdivision is 1 of the newest industrial subdivisions within Clearwater County (has been used for a pipe laydown yard for the past couple of years). All bare lots are serviced with 3 PHASE power and natural gas to property lines, and all roads within the subdivision are paved, (Note: private well & sewer systems will need to be installed at the purchaser's expense to suit individual requirements). Firepond is located within the subdivision. Prime location to establish, and grow your business. Immediate possession is available. The general purpose of this district is to accommodate and regulate small to medium-scale industrial operations, note a security suite as part of the main building is permitted as a discretionary use (this allows for an owner/operator or staff to live onsite for security purposes, and is at the discretion of the development officer). No development timeframes. Make your mark in CENTRAL ALBERTA! Multiple lots available for sale, parcel sizes between 3.83 acres -8.72 acres (GST is applicable)