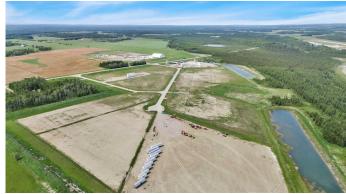

### \$305,400

0 Bedroom, 0.00 Bathroom, Land on 5.09 Acres

Metaldog Industrial Park, Rural Clearwater County, Alberta

9 METALDOG DRIVE 5.09 ACRES - Metaldog Industrial Subdivision is located minutes northeast of Rocky Mountain House on Airport Road, situated on a ban-free road, and located within a mile of Alberta's High Load Corridor. Zoned LIGHT INDUSTRIAL DISTRICT "Ll― Metaldog Industrial Subdivision is 1 of the newest industrial subdivisions within Clearwater County (has been used for a pipe laydown yard for the past couple of years). All bare lots are serviced with 3 PHASE power and natural gas to property lines, and all roads within the subdivision are paved, (Note: private well & sewer systems will need to be installed at the purchaser's expense to suit individual requirements). Firepond is located within the subdivision. Prime location to establish, and grow your business. Immediate possession is available. The general purpose of this district is to accommodate and regulate small to medium-scale industrial operations, note a security suite as part of the main building is permitted as a discretionary use (this allows for an owner/operator or staff to live onsite for security purposes, and is at the discretion of the development officer). No development timeframes. Make your mark in CENTRAL ALBERTA! Multiple lots available for sale, parcel sizes between 3.83 acres -8.72 acres (GST is applicable)