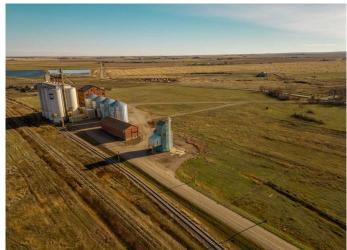

### \$70,000

0 Bedroom, 0.00 Bathroom, Agri-Business on 0.45 Acres

NONE, Raymond, Alberta

Decomissioned Bulk Fertilizer Warehouse on .45 acre. Zoned Urban Fringe Industrial To be sold " as is" Open to all offers

### **Essential Information**

MLS®# A2091195 Price \$70,000

Bathrooms 0.00 Acres 0.45

Type Agri-Business Sub-Type Agriculture

Status Active

## **Community Information**

Address 300 Railway Avenue

Subdivision NONE

City Raymond

County Warner No. 5, County of

Province Alberta T0K 2L0 Postal Code

#### **Additional Information**

**Date Listed** November 2nd, 2023

Days on Market 537

Zoning urban fringe industrial