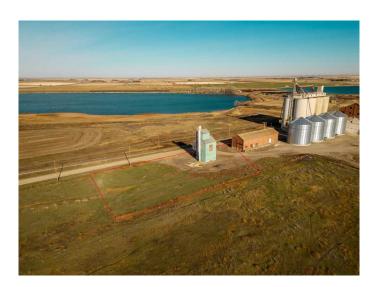

### \$70,000

0 Bedroom, 0.00 Bathroom, Agri-Business on 0.45 Acres

NONE, Raymond, Alberta

Decomissioned Bulk Fertilizer Warehouse on .45 acre. Zoned Urban Fringe Industrial To be sold " as is" Open to all offers

### **Essential Information**

MLS®# A2091195 Price \$70,000

Bathrooms 0.00 Acres 0.45

Type Agri-Business Sub-Type Agriculture

Status Active

## **Community Information**

Address 300 Railway Avenue

Subdivision NONE

City Raymond

County Warner No. 5, County of

Province Alberta T0K 2L0 Postal Code

#### **Additional Information**

**Date Listed** November 2nd, 2023

Days on Market 537

Zoning urban fringe industrial