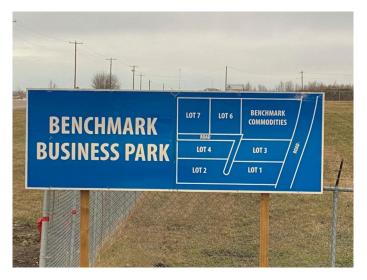

## \$960,000

0 Bedroom, 0.00 Bathroom, Land on 6.00 Acres

NONE, Rural Ponoka County, Alberta

Lot 1. Own a parcel of commercial land in the heart of Central Alberta with frontage on highway #2 in the County of Ponoka. Build your new business in a newly created subdivision with several large well established companies in a nice industrial area. Dirt work has been brought up to sub grade with some services to the lot line.