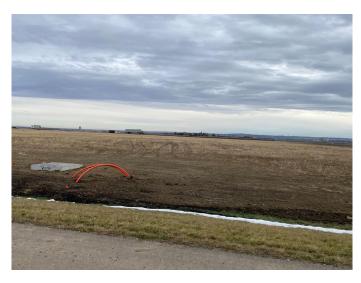

## \$960,000

0 Bedroom, 0.00 Bathroom, Land on 6.00 Acres

NONE, Rural Ponoka County, Alberta

Lot 1. Own a parcel of commercial land in the heart of Central Alberta with frontage on highway #2 in the County of Ponoka. Build your new business in a newly created subdivision with several large well established companies in a nice industrial area. Dirt work has been brought up to sub grade with some services to the lot line.