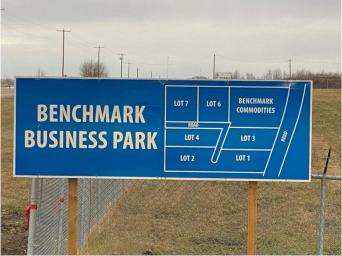

### \$1,500,000

0 Bedroom, 0.00 Bathroom, Land on 10.00 Acres

NONE, Rural Ponoka County, Alberta

Lot 3. Own a 10 acre parcel of commercial land right on Highway 2 in the heart of Central Alberta in the County of Ponoka. Build your new business in a newly created subdivision with several large well established companies in a nice industrial area. Dirt work has been brought up to sub grade with some services to the lot line.