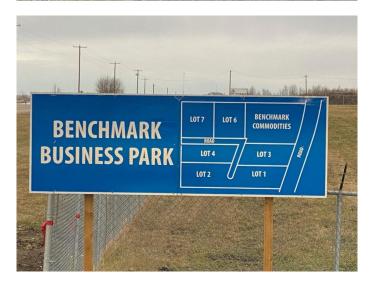

### \$1,000,000

0 Bedroom, 0.00 Bathroom, Land on 10.00 Acres

NONE, Rural Ponoka County, Alberta

Lot 4. Own a 10 acre parcel of commercial land in the heart of Central Alberta in the County of Ponoka. Build your new business in a newly created subdivision with several large well established companies in a nice industrial area. Dirt work has been brought up to sub grade with some services to the lot line.