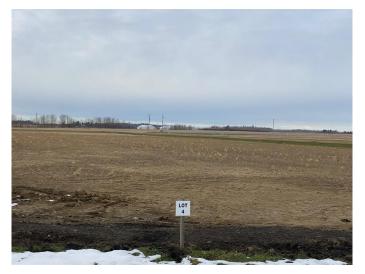

### \$1,000,000

0 Bedroom, 0.00 Bathroom, Land on 10.00 Acres

NONE, Rural Ponoka County, Alberta

Lot 4. Own a 10 acre parcel of commercial land in the heart of Central Alberta in the County of Ponoka. Build your new business in a newly created subdivision with several large well established companies in a nice industrial area. Dirt work has been brought up to sub grade with some services to the lot line.