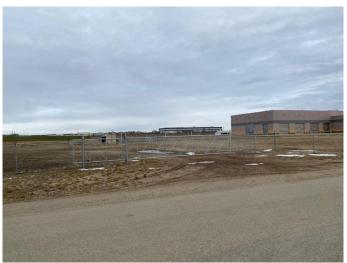

### \$1,000,000

0 Bedroom, 0.00 Bathroom, Land on 10.00 Acres

NONE, Rural Ponoka County, Alberta

Lot 6. Own a 10 acre parcel of commercial land in the heart of Central Alberta in the County of Ponoka. Build your new business in a newly created subdivision with several large well established companies in a nice industrial area. Dirt work has been brought up to sub grade with some services to the lot line.