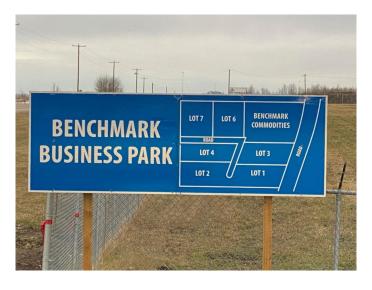

### \$1,000,000

0 Bedroom, 0.00 Bathroom, Land on 10.00 Acres

NONE, Rural Ponoka County, Alberta

Lot 6. Own a 10 acre parcel of commercial land in the heart of Central Alberta in the County of Ponoka. Build your new business in a newly created subdivision with several large well established companies in a nice industrial area. Dirt work has been brought up to sub grade with some services to the lot line.