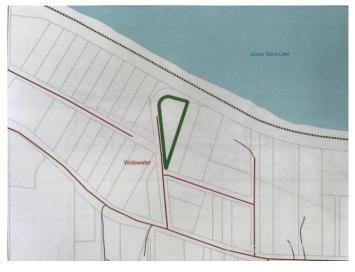

## \$249,500

0 Bedroom, 0.00 Bathroom, Land on 1.41 Acres

NONE, Widewater, Alberta

A spectacular piece of property overlooking the beautiful shores of Lesser Slave Lake, where the bounty of the Northern Alberta Wilderness could be yours! This 1.41-acre parcel is at the end of a quiet side street with all municipal services running to it. A leveled building site awaits your dream home. This little piece of heaven is only 15 minutes from Slave Lake. Serviced acreage lots with this gorgeous view do not come along often so don't miss out!

## Exterior

Lot Description Pie Shaped Lot