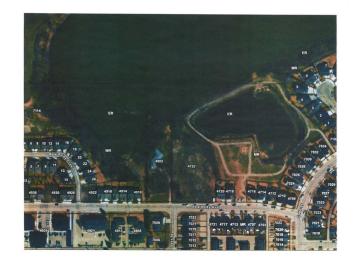

### \$189,900

0 Bedroom, 0.00 Bathroom, Land on 0.14 Acres

Henner's Landing, Lacombe, Alberta

Arguably the best lots available in Lacombe to build on. Located in Lacombe's newest subdivision featuring 19 lots. Most lots feature walkout options and spectacular views of the lakes. Backing onto municipal reserves and Lacombe's famous walking trails. These types of lots don't come around often and won't come again anytime soon. Possession is slated for June 1, 2025. If you are looking for that special lot to build your dream home in what will soon be the "place to live" in Lacombe here it is.

### **Exterior**

Lot Description Corner Lot, Creek/River/Stream/Pond, Cul-De-Sac, Environmental

Reserve, Views