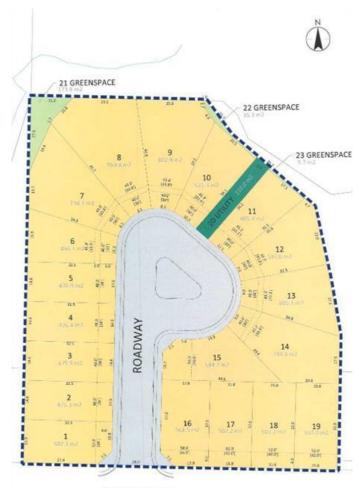

### \$189,900

0 Bedroom, 0.00 Bathroom, Land on 0.14 Acres

Henner's Landing, Lacombe, Alberta

Arguably the best lots available in Lacombe to build on. Located in Lacombe's newest subdivision featuring 19 lots. Most lots feature walkout options and spectacular views of the lakes. Backing onto municipal reserves and Lacombe's famous walking trails. These types of lots don't come around often and won't come again anytime soon. Possession is slated for June 1, 2025. If you are looking for that special lot to build your dream home in what will soon be the "place to live" in Lacombe here it is.

### **Exterior**

Lot Description Corner Lot, Creek/River/Stream/Pond, Cul-De-Sac, Environmental

Reserve, Views