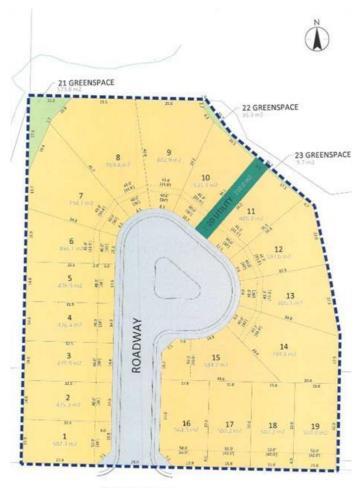

### \$156,000

0 Bedroom, 0.00 Bathroom, Land on 0.12 Acres

Henner's Landing, Lacombe, Alberta

Arguably the best lots available in Lacombe to build on. Located in Lacombe's newest subdivision featuring 19 lots. Most lots feature walkout options and spectacular views of the lakes. Backing onto municipal reserves and Lacombe's famous walking trails. These types of lots don't come around often and won't come again anytime soon. Possession is slated for June 1, 2025. If you are looking for that special lot to build your dream home in what will soon be the "place to live" in Lacombe here it is.

## **Community Information**

Address 8 Henner's Place Subdivision Henner's Landing

City Lacombe
County Lacombe
Province Alberta
Postal Code T4L1Y9

**BEARDSLEY AVENUE** 

### **Exterior**

Lot Description Creek/River/Stream/Pond, Cul-De-Sac, Environmental Reserve,

Rectangular Lot, Views