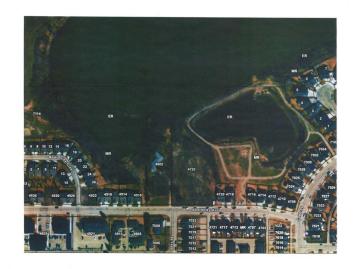

### \$156,000

0 Bedroom, 0.00 Bathroom, Land on 0.12 Acres

Henner's Landing, Lacombe, Alberta

Arguably the best lots available in Lacombe to build on. Located in Lacombe's newest subdivision featuring 19 lots. Most lots feature walkout options and spectacular views of the lakes. Backing onto municipal reserves and Lacombe's famous walking trails. These types of lots don't come around often and won't come again anytime soon. Possession is slated for June 1, 2025. If you are looking for that special lot to build your dream home in what will soon be the "place to live" in Lacombe here it is.

### **Exterior**

Lot Description Creek/River/Stream/Pond, Cul-De-Sac, Environmental Reserve,

Rectangular Lot, Views