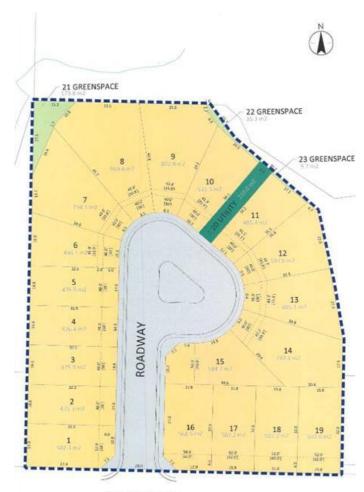

### \$156,000

0 Bedroom, 0.00 Bathroom, Land on 0.12 Acres

Henner's Landing, Lacombe, Alberta

Arguably the best lots available in Lacombe to build on. Located in Lacombe's newest subdivision featuring 19 lots. Most lots feature walkout options and spectacular views of the lakes. Backing onto municipal reserves and Lacombe's famous walking trails. These types of lots don't come around often and won't come again anytime soon. Possession is slated for June 1, 2025. If you are looking for that special lot to build your dream home in what will soon be the "place to live" in Lacombe here it is.

# **Community Information**

Address 4 Henner's Place Subdivision Henner's Landing

City Lacombe
County Lacombe
Province Alberta
Postal Code T4L1Y9

**BEARDSLEY AVENUE** 

### **Exterior**

Lot Description Creek/River/Stream/Pond, Cul-De-Sac, Environmental Reserve,

Rectangular Lot, Views