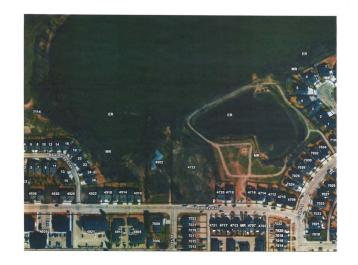

### \$156,000

0 Bedroom, 0.00 Bathroom, Land on 0.12 Acres

Henner's Landing, Lacombe, Alberta

Arguably the best lots available in Lacombe to build on. Located in Lacombe's newest subdivision featuring 19 lots. Most lots feature walkout options and spectacular views of the lakes. Backing onto municipal reserves and Lacombe's famous walking trails. These types of lots don't come around often and won't come again anytime soon. Possession is slated for June 1, 2025. If you are looking for that special lot to build your dream home in what will soon be the "place to live" in Lacombe here it is.

### **Exterior**

Lot Description Creek/River/Stream/Pond, Cul-De-Sac, Environmental Reserve,

Rectangular Lot, Views