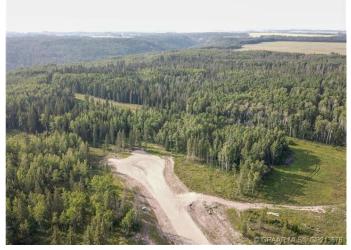

## \$349,000

0 Bedroom, 0.00 Bathroom, Land on 3.90 Acres

Two Hills, Rural Grande Prairie No. 1, County of, Alberta

THE BANKS AT SPRING CREEK - TREED ACREAGES !!! CITY WATER SERVICE!!! 2.5 - 5.5 acre lots in the new exclusive The Banks at Spring Creek subdivision, Beautifully treed, contoured lands with walkout basement potential on most..... exclusive lots on the banks hold view over Spring Creek Valley, This is arguably one of the most beautiful landscapes in the Grande Prairie area less than 10 minutes from town West of the Nordic Ski Trails or just south of correction line....