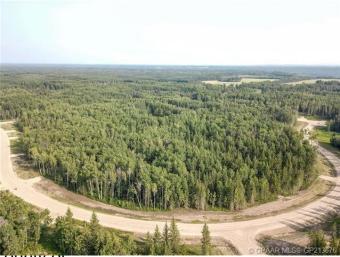

## \$349,000

0 Bedroom, 0.00 Bathroom, Land on 3.90 Acres

Two Hills, Rural Grande Prairie No. 1, County of, Alberta

THE BANKS AT SPRING CREEK - TREED ACREAGES !!! CITY WATER SERVICE!!! 2.5 - 5.5 acre lots in the new exclusive The Banks at Spring Creek subdivision, Beautifully treed, contoured lands with walkout basement potential on most..... exclusive lots on the banks hold view over Spring Creek Valley, This is arguably one of the most beautiful landscapes in the Grande Prairie area less than 10 minutes from town West of the Nordic Ski Trails or just south of correction line....