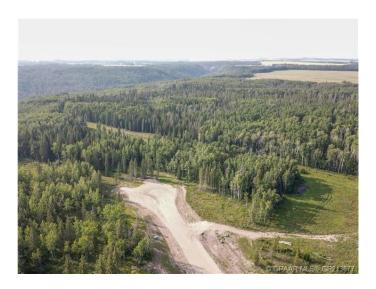

# \$309,900

0 Bedroom, 0.00 Bathroom, Land on 2.52 Acres

Two Hills, Rural Grande Prairie No. 1, County of, Alberta

THE BANKS AT SPRING CREEK - TREED ACREAGES !!! CITY WATER SERVICE!!! 2.5 - 5.5 acre lots in the new exclusive The Banks at Spring Creek subdivision, Beautifully treed, contoured lands with walkout basement potential on most..... exclusive lots on the banks hold view over Spring Creek Valley, This is arguably one of the most beautiful landscapes in the Grande Prairie area less than 10 minutes from town West of the Nordic Ski Trails or just south of correction line....