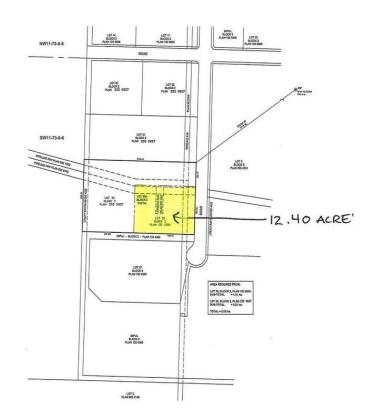

## \$1,178,000

0 Bedroom, 0.00 Bathroom, Land on 12.40 Acres

NONE, Sexsmith, Alberta

Excellent location! High visibility lots with a main highway on both sides. Power, gas and phone available. Paved roads and street lights. Highway frontage. No municipal water and sewer. Various size lots to choose from. This lot is listed for \$95,000.00 per acre.

12.40

Type

Land

Sub-Type

**Industrial Land** 

**Status** 

Active