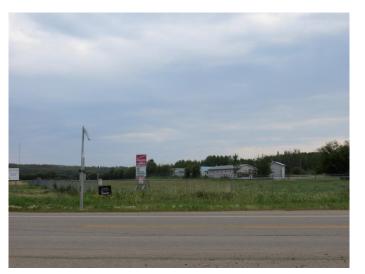

## \$350,000

0 Bedroom, 0.00 Bathroom, Commercial on 0.00 Acres

Lac La Biche, Lac La Biche, Alberta

4.42 acre commercial property located on the outskirts of Lac La Biche heading East towards the Lac La Biche Golf Course. This property has lakeview and is adjacent to the Alxander Hamilton Park. Services include water and sewer stubbed as well as power and gas available. The property is cleared and ready for development and is surrounding by commercial chain link fence.