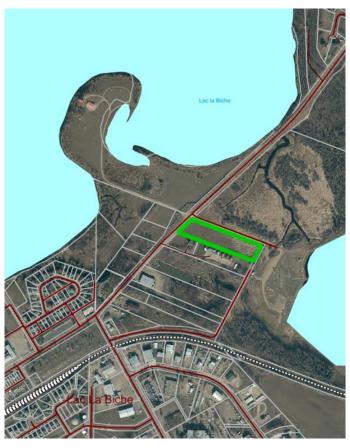

## \$350,000

0 Bedroom, 0.00 Bathroom, Commercial on 0.00 Acres

Lac La Biche, Lac La Biche, Alberta

4.42 acre commercial property located on the outskirts of Lac La Biche heading East towards the Lac La Biche Golf Course. This property has lakeview and is adjacent to the Alxander Hamilton Park. Services include water and sewer stubbed as well as power and gas available. The property is cleared and ready for development and is surrounding by commercial chain link fence.

## **Community Information**

Address 9003 Alberta (101) Avenue

Subdivision Lac La Biche
City Lac La Biche

County Lac La Biche County

Province Alberta
Postal Code T0A 2C0