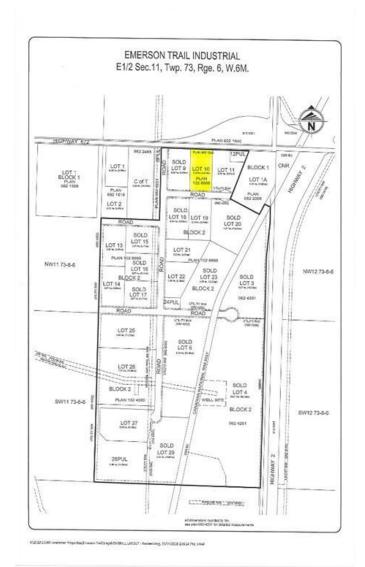

# \$655,000 - 5, 61027 Highway 672, Sexsmith

MLS® #A2101086

### \$655,000

0 Bedroom, 0.00 Bathroom, Land on 5.24 Acres

NONE, Sexsmith, Alberta

Excellent location! High visibility lots with a main highway on both sides. Power, gas and phone available. Paved roads and street lights. Highway frontage. No municipal water and sewer. This lot is listed for \$125,000.00 per acre.