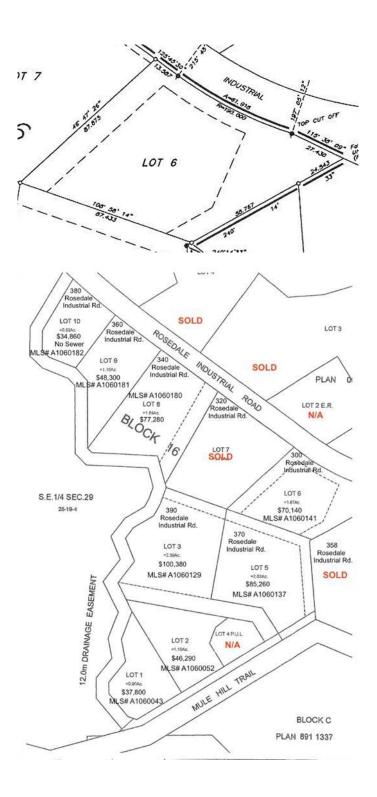

# \$70,140 - Lot 6 300 Industrial Road, Drumheller

MLS® #A2101519

## \$70,140

0 Bedroom, 0.00 Bathroom, Land on 1.67 Acres

Downtown, Drumheller, Alberta

The Rosedale Industrial Park Subdivision has already seen development. Excellent location approximately 10 km from the intersection of Highway 9 & 10 and approximately 6 km from Drumheller city center. If you combine this lot with others that total over 2 acres, you may be eligible for a 10% discount. Services to the property line: Water, electricity, and natural gas. Direct connection to sanitary sewer from the property line is available. Ask your agent about tax incentives. \*\*\*Residential uses not allowed on this land\*\*\* FOR SALE - LOT 6 = 1.67 Acres LEGAL DESCRIPTION: Lot 6 Block 16 Plan 0614150. Roll: 19060604 | 2024 taxes: \$\$1,396.00 | Lot size: 1.670 Acres | Land Use / Zoning: ED | Title number: 061 478 257 +4 LINC Number: 0032 045 891 | non financial encumbrances: 811 117 857 23/06/1981 UTILITY RIGHT OF WAY **GRANTEE - ICG UTILITIES** (PLAINS-WESTERN) LTD. 941 151 458 09/06/1994 CAVEAT RE: RIGHT OF WAY AGREEMENT 061 478 259 17/11/2006 EASEMENT. Buyer must fill out a development permit application sheet as part of the offer outlining what they will build, who their contractor is, and outline the timeline that starts substantial construction within 8 months and completes construction with 24 months. Offers must be left open for 3 weeks from the date submitted.