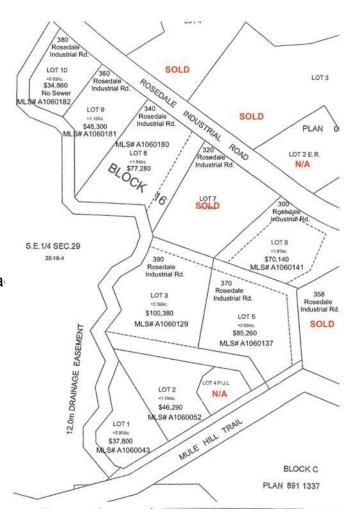

## \$85,260

0 Bedroom, 0.00 Bathroom, Land on 2.03 Acres

Downtown, Drumheller, Alberta

2.03 ACRES on LOT 5 in the ROSEDALE INDUSTRIAL PARK! This property should qualify for a 10% discount for being over 2.0 acres. Located approximately 10 km from the intersection of Highway 9 & 10 and approximately 6 km from Drumheller city center. This Subdivision has already seen development. Legal: Lot 5, Block 16, Plan 0614150. Lot Area is subject to an easement by the Town of Drumheller. Lot will have water, electricity, and natural gas servicing to the property line. Direct connection to sanitary sewer from the property line is available. Ask your agent about tax incentives. \*\*\*Residential uses not allowed on this land\*\*\* Roll: 19060505 | 2023 taxes: \$0 | Lot size: 2.030 Acres | Land Use / Zoning: ED | Title number: 061 478 257 +3 LINC Number: 0032 045 883 | non financial encumbrances:811 117 857 23/06/1981 UTILITY RIGHT OF WAY **GRANTEE - ICG UTILITIES** (PLAINS-WESTERN) LTD. 941 151 458 09/06/1994 CAVEAT RE: RIGHT OF WAY AGREEMENT 061 478 259 17/11/2006 EASEMENT. Buyer must fill out a development permit application sheet as part of the offer outlining what they will build, who their contractor is, and outline the timeline that starts substantial construction within 8 months and completes construction with 24 months. Offers must be left open for 3 weeks from the date submitted.

## **Community Information**

Address Lot 5 370 1 Street North Roa

Subdivision Downtown City Drumheller County Drumheller

**Province** Alberta Postal Code T0J 0Y0