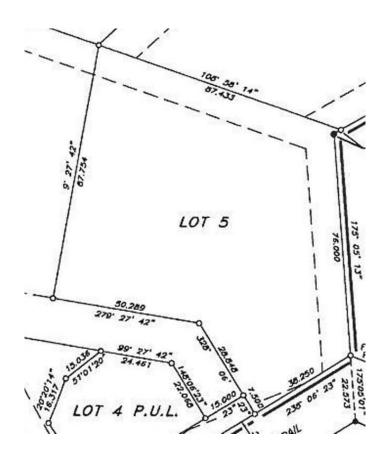

## \$85,260

0 Bedroom, 0.00 Bathroom, Land on 2.03 Acres

Downtown, Drumheller, Alberta

2.03 ACRES on LOT 5 in the ROSEDALE INDUSTRIAL PARK! This property should qualify for a 10% discount for being over 2.0 acres. Located approximately 10 km from the intersection of Highway 9 & 10 and approximately 6 km from Drumheller city center. This Subdivision has already seen development. Legal: Lot 5, Block 16, Plan 0614150. Lot Area is subject to an easement by the Town of Drumheller. Lot will have water, electricity, and natural gas servicing to the property line. Direct connection to sanitary sewer from the property line is available. Ask your agent about tax incentives. \*\*\*Residential uses not allowed on this land\*\*\* Roll: 19060505 | 2023 taxes: \$0 | Lot size: 2.030 Acres | Land Use / Zoning: ED | Title number: 061 478 257 +3 LINC Number: 0032 045 883 | non financial encumbrances:811 117 857 23/06/1981 UTILITY RIGHT OF WAY **GRANTEE - ICG UTILITIES** (PLAINS-WESTERN) LTD. 941 151 458 09/06/1994 CAVEAT RE: RIGHT OF WAY AGREEMENT 061 478 259 17/11/2006 EASEMENT. Buyer must fill out a development permit application sheet as part of the offer outlining what they will build, who their contractor is, and outline the timeline that starts substantial construction within 8 months and completes construction with 24 months. Offers must be left open for 3 weeks from the date submitted.