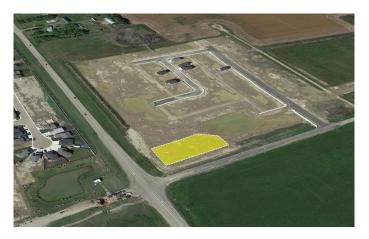

#### \$424,999

0 Bedroom, 0.00 Bathroom, Land on 1.91 Acres

Oxford Landing, Penhold, Alberta

Located on the northwest corner of Highway 42 and Waskasoo Avenue in Penhold, this 0.65 acre parcel, to be subdivided, is available for sale. All groundwork and gravel has been completed, and there is a 26 stall paved parking lot on the property with space to construct a 5,373 SF building on the site. The property is in the heart of new commercial and residential development, with close proximity to the Penhold Regional Multiplex and Penhold Crossing Secondary School.