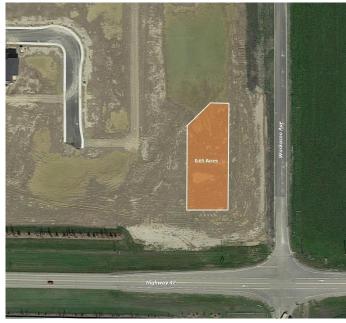

#### \$424,999

0 Bedroom, 0.00 Bathroom, Land on 1.91 Acres

Oxford Landing, Penhold, Alberta

Located on the northwest corner of Highway 42 and Waskasoo Avenue in Penhold, this 0.65 acre parcel, to be subdivided, is available for sale. All groundwork and gravel has been completed, and there is a 26 stall paved parking lot on the property with space to construct a 5,373 SF building on the site. The property is in the heart of new commercial and residential development, with close proximity to the Penhold Regional Multiplex and Penhold Crossing Secondary School.