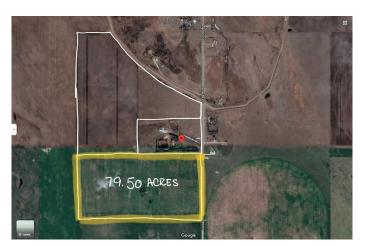

# \$3,900,000

0 Bedroom, 0.00 Bathroom, Land on 79.50 Acres

NONE, Strathmore, Alberta

Located within the Town of Strathmore, a rare opportunity to own approximately 80 acres for future development. Town of Strathmore has an Area Structure Plan available.

#### **Essential Information**

MLS®# A2108975 Price \$3,900,000

Bathrooms 0.00 79.50 Acres Type Land

Sub-Type Residential Land

**Status** Active