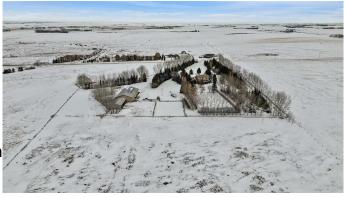

#### \$2,700,000

0 Bedroom, 0.00 Bathroom, Land on 103.38 Acres

NONE, Rural Wheatland County, Alberta

Over 100 acres of productive farm land with irrigation licenses and equipment. This is a fantastic opportunity to own farm land with future development opportunities possible.