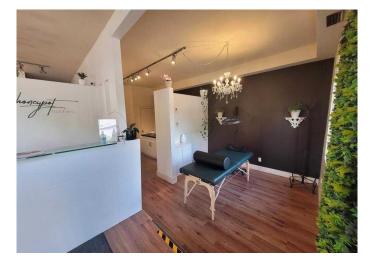

#### \$334,000

0 Bedroom, 0.00 Bathroom, Commercial on 0.00 Acres

Westmount, Edmonton, Alberta

Click brochure link for more details\*\* 1,102 SF unit for sale. Excellent owner/user or investment opportunity. Short-term Tenant in place until September 1, 2025. Bright, modern and recently upgraded unit that shows well. 26,500 vehicles daily on 104 Avenue with major bus routes and future LRT stops near the site. Immediately adjacent to the Brewery District with great connectivity to the downtown core. Supported by 184 residential units above and high density residential in the area