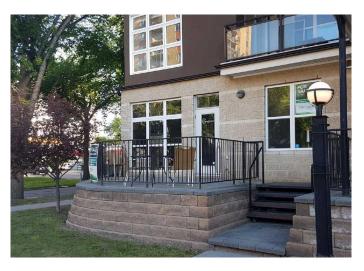

#### \$334,000

0 Bedroom, 0.00 Bathroom, Commercial on 0.00 Acres

Westmount, Edmonton, Alberta

Click brochure link for more details\*\* 1,102 SF unit for sale. Excellent owner/user or investment opportunity. Short-term Tenant in place until September 1, 2025. Bright, modern and recently upgraded unit that shows well. 26,500 vehicles daily on 104 Avenue with major bus routes and future LRT stops near the site. Immediately adjacent to the Brewery District with great connectivity to the downtown core. Supported by 184 residential units above and high density residential in the area