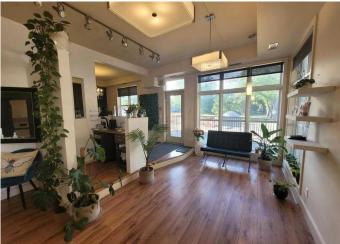

#### \$334,000

0 Bedroom, 0.00 Bathroom, Commercial on 0.00 Acres

Westmount, Edmonton, Alberta

Click brochure link for more details\*\* 1,102 SF unit for sale. Excellent owner/user or investment opportunity. Short-term Tenant in place until September 1, 2025. Bright, modern and recently upgraded unit that shows well. 26,500 vehicles daily on 104 Avenue with major bus routes and future LRT stops near the site. Immediately adjacent to the Brewery District with great connectivity to the downtown core. Supported by 184 residential units above and high density residential in the area