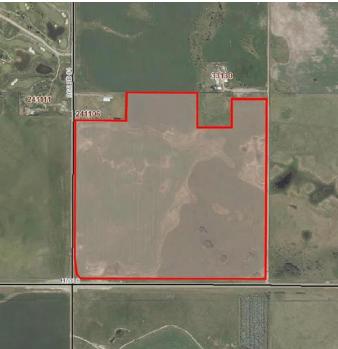

### \$4,975,000

0 Bedroom, 0.00 Bathroom, Land on 137.24 Acres

NONE, Rural Rocky View County, Alberta

Prime Development land fronting onto Highway 8 near River Spirit golf course. Included in the yet to be approved Elbow View ASP.

## **Community Information**

| Address     | 33130 241 Township      |
|-------------|-------------------------|
| Subdivision | NONE                    |
| City        | Rural Rocky View County |
| County      | Rocky View County       |
| Province    | Alberta                 |
| Postal Code | T3Z 2Y6                 |