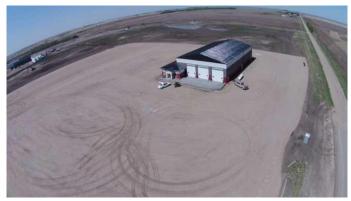

#### \$4,500,000

0 Bedroom, 0.00 Bathroom, Commercial on 20.97 Acres

Emerson Trail Industrial Park, Rural Grande Prairie No. 1, County of, Alberta

This 9,914 SF shop was completed in 2015 and is situated on a 20.97-acre lot with 7.33 acres fenced and graveled providing plenty of room to grow. The shop offers three 120' drive-thru bays, 3 phase power, and 1,274 SF office space consisting of 4 offices, washrooms, and a reception area. This building is ideal for any growing company and ready for any business looking to operate efficiently in their own space today. To book a showing or for more information call your local Commercial Realtor®.