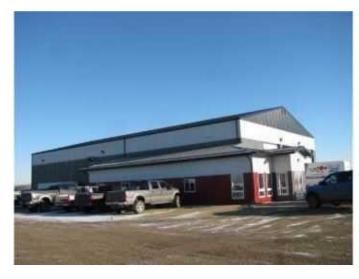

#### \$4,500,000

0 Bedroom, 0.00 Bathroom, Commercial on 20.97 Acres

Emerson Trail Industrial Park, Rural Grande Prairie No. 1, County of, Alberta

This 9,914 SF shop was completed in 2015 and is situated on a 20.97-acre lot with 7.33 acres fenced and graveled providing plenty of room to grow. The shop offers three 120' drive-thru bays, 3 phase power, and 1,274 SF office space consisting of 4 offices, washrooms, and a reception area. This building is ideal for any growing company and ready for any business looking to operate efficiently in their own space today. To book a showing or for more information call your local Commercial Realtor®.