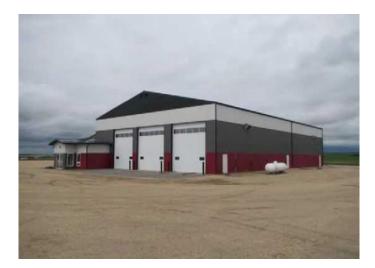

#### \$4,500,000

0 Bedroom, 0.00 Bathroom, Commercial on 20.97 Acres

Emerson Trail Industrial Park, Rural Grande Prairie No. 1, County of, Alberta

This 9,914 SF shop was completed in 2015 and is situated on a 20.97-acre lot with 7.33 acres fenced and graveled providing plenty of room to grow. The shop offers three 120' drive-thru bays, 3 phase power, and 1,274 SF office space consisting of 4 offices, washrooms, and a reception area. This building is ideal for any growing company and ready for any business looking to operate efficiently in their own space today. To book a showing or for more information call your local Commercial Realtor®.