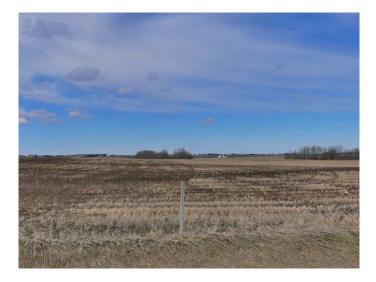

#### \$3,900,000

0 Bedroom, 0.00 Bathroom, Land on 141.24 Acres

NONE, Rural Rocky View County, Alberta

CONRICH LANDS ON RR 284 AND TWN 252 N.E. CORNER. 141 ACRES USED AS FARMLAND. NORTH OF CONRICH HAMLET AND THE CN SHIPPING FACILITY. BEAUTIFUL LEVEL LAND AND WELL LOCATED ACROSS THE STREET FROM THE CONRICH AREA STRUCTURE PLAN. FIRST TIME ON MLS MARKET.

## **Exterior**

Lot Description Farm, Few Trees, Level