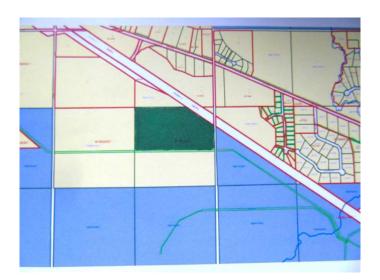

## \$500,000

0 Bedroom, 0.00 Bathroom, Land on 94.86 Acres

NONE, Slave Lake, Alberta

Looking for development land? This parcel just off of Highway 2, in a great location and easily accessible, within the Town of Slave Lake boundaries. This 94 acre parcel has many development possibilities with access to it off of MD office turnoff. This parcel can be developed for commercial, industrial or residential depending on what development interest a buyer would have. 94 acres in a great location at a great price!!

# **Community Information**

Address Lot 2 Plan 9925442 Highway

Subdivision NONE

City Slave Lake

County Lesser Slave River No. 124,

Province Alberta
Postal Code T0G 2A0