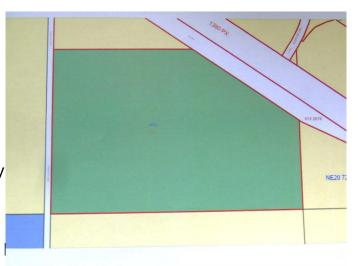

## \$500,000

0 Bedroom, 0.00 Bathroom, Land on 94.86 Acres

NONE, Slave Lake, Alberta

Looking for development land? This parcel just off of Highway 2, in a great location and easily accessible, within the Town of Slave Lake boundaries. This 94 acre parcel has many development possibilities with access to it off of MD office turnoff. This parcel can be developed for commercial, industrial or residential depending on what development interest a buyer would have. 94 acres in a great location at a great price!!

# **Community Information**

Address Lot 2 Plan 9925442 Highway

Subdivision NONE

City Slave Lake

County Lesser Slave River No. 124,

Province Alberta
Postal Code T0G 2A0