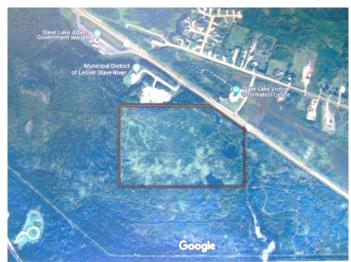

## \$500,000

0 Bedroom, 0.00 Bathroom, Land on 94.86 Acres

NONE, Slave Lake, Alberta

Looking for development land? This parcel just off of Highway 2, in a great location and easily accessible, within the Town of Slave Lake boundaries. This 94 acre parcel has many development possibilities with access to it off of MD office turnoff. This parcel can be developed for commercial, industrial or residential depending on what development interest a buyer would have. 94 acres in a great location at a great price!!

# **Community Information**

Address Lot 2 Plan 9925442 Highway

Subdivision NONE

City Slave Lake

County Lesser Slave River No. 124,

Province Alberta
Postal Code T0G 2A0