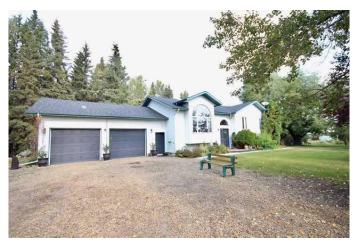

# \$529,000

5 Bedroom, 3.00 Bathroom, 1,058 sqft Residential on 10.11 Acres

NONE, Rural Athabasca County, Alberta

Click brochure link for more details\*\* Deck 16'x30' new in 2019. Hot Tub included in sale, pool table and accessories included. Fridge and stove new in 2019, Dishwasher 2023, wood stove and natural gas furnace. Gas water heater new in 2021. Has water softener. 3 wells on property. Mature trees planted in 1993. Apple, cherry trees and raspberries. 60'x200' garden spot. Bye level split. 2 car garage 24'x30'. Wood basement. Air conditioning unit goes with the house.