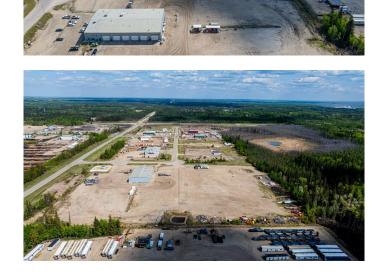

#### \$2,550,000

0 Bedroom, 0.00 Bathroom, Land on 9.34 Acres

Minhas Industrial Park, Rural Grande Prairie No. 1, County of, Alberta

8.5+/- ACRES STRATEGICALLY LOCATED ON THE SOUTHSIDE OF GRANDE PRAIRIE, AB. THIS FENCED & GRAVELLED RM-2 HEAVY INDUSTRIAL ZONING LOT OFFERS **DIRECT ACCESS TO HWY.40 WHICH IS** THE MAIN ACCESS POINT TO THE VAST **RESOURCES & INDUSTRY SITES IN THE** AREA. CITY WATER & SEWER SERVICES ARE ACCESSIBLE FOR THIS LOT. ECONOMIC INDICATORS ARE SHOWING VERY POSTIIVE TRENDS FOR MANY INDUSTRIES AND NOW MIGHT BE THE TIME TO CONSIDER EXPLORING THE **OPTIONS IN THE AREA WITH LOT SIZES** VARRYING FROM TWO(2) TO TWENTY-TWO(22) ACRES AND FRONTAGE LOTS AVAILABLE AS WELL THERE ARE NUMEROUS OPTIONS IN THIS DEVELOPMENT TO FIT YOUR NEEDS. VENDOR IS WILLING TO CONSIDER BUILD TO SUIT OPTIONS ON THE PURCHASE & LEASE SIDE. EXISTING INDUSTRIAL FACILITIES & BUILD READY LOTS TO THE SOUTH OF GRANDE PRAIRIE ARE VERY HARD TO FIND AND STREAMLINING LOGISTICS CAN BE A HUGE PLUS FOR YOUR COST OF OPERATIONS. CAN ALSO PROVIDE A GREAT OPTION AS A SECONDARY EQUIPMENT STORAGE OR LAY-DOWN YARD TO COMPLIMENT THE EXISTING INFRASTRUCTURE YOU

# ALREADY HAVE IN PLACE. THIS LOT IS PRICED AT \$300,000.00/ACRE AND READY FOR IMMEDIATE POSSESSION.