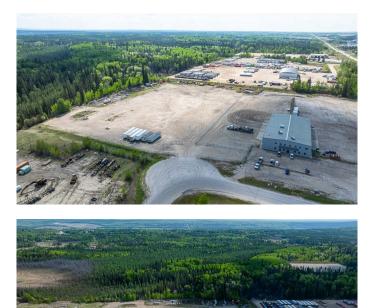

#### \$2,550,000

0 Bedroom, 0.00 Bathroom, Land on 9.34 Acres

Minhas Industrial Park, Rural Grande Prairie No. 1, County of, Alberta

8.5+/- ACRES STRATEGICALLY LOCATED ON THE SOUTHSIDE OF GRANDE PRAIRIE, AB. THIS FENCED & GRAVELLED RM-2 HEAVY INDUSTRIAL ZONING LOT OFFERS **DIRECT ACCESS TO HWY.40 WHICH IS** THE MAIN ACCESS POINT TO THE VAST **RESOURCES & INDUSTRY SITES IN THE** AREA. CITY WATER & SEWER SERVICES ARE ACCESSIBLE FOR THIS LOT. ECONOMIC INDICATORS ARE SHOWING VERY POSTIIVE TRENDS FOR MANY INDUSTRIES AND NOW MIGHT BE THE TIME TO CONSIDER EXPLORING THE **OPTIONS IN THE AREA WITH LOT SIZES** VARRYING FROM TWO(2) TO TWENTY-TWO(22) ACRES AND FRONTAGE LOTS AVAILABLE AS WELL THERE ARE NUMEROUS OPTIONS IN THIS DEVELOPMENT TO FIT YOUR NEEDS. VENDOR IS WILLING TO CONSIDER BUILD TO SUIT OPTIONS ON THE PURCHASE & LEASE SIDE. EXISTING INDUSTRIAL FACILITIES & BUILD READY LOTS TO THE SOUTH OF GRANDE PRAIRIE ARE VERY HARD TO FIND AND STREAMLINING LOGISTICS CAN BE A HUGE PLUS FOR YOUR COST OF OPERATIONS. CAN ALSO PROVIDE A GREAT OPTION AS A SECONDARY EQUIPMENT STORAGE OR LAY-DOWN YARD TO COMPLIMENT THE EXISTING INFRASTRUCTURE YOU

# ALREADY HAVE IN PLACE. THIS LOT IS PRICED AT \$300,000.00/ACRE AND READY FOR IMMEDIATE POSSESSION.