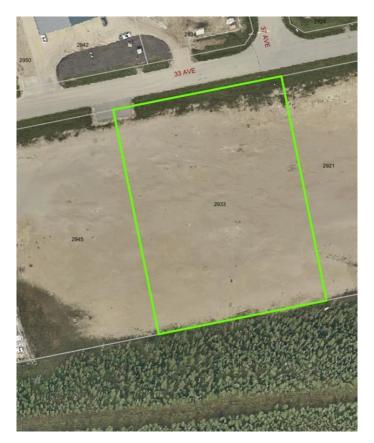

# \$667,450 - 2933 33 Avenue, Whitecourt

MLS® #A2143830

### \$667,450

0 Bedroom, 0.00 Bathroom, Land on 2.67 Acres

NONE, Whitecourt, Alberta

Industrial raw lot of 2.67 acres ready to build. Adjoining lots are also available. This Developer may also build to suit your needs. Located in the heart of the new industrial with good highway access and is located close to more commercial development. Northeast side of Whitecourt.

## **Community Information**

Address 2933 33 Avenue

Subdivision NONE

City Whitecourt

County Woodlands County

Province Alberta
Postal Code T7S 1P3