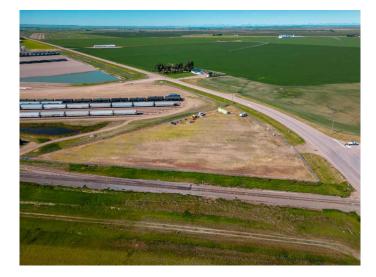

#### \$395,000

0 Bedroom, 0.00 Bathroom, Land on 3.77 Acres

NONE, Rural Lethbridge County, Alberta

3.77 acres bordering Hwy 4 & 845. High traffic count and good visibility for your business. Fully fenced with security gate, gravel lot, perimeter lighting, 200 amp service, 1000 gallon water tank, septic system.