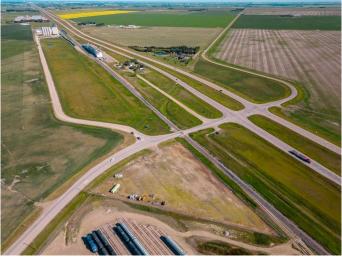

#### \$395,000

0 Bedroom, 0.00 Bathroom, Land on 3.77 Acres

NONE, Rural Lethbridge County, Alberta

3.77 acres bordering Hwy 4 & 845. High traffic count and good visibility for your business. Fully fenced with security gate, gravel lot, perimeter lighting, 200 amp service, 1000 gallon water tank, septic system.