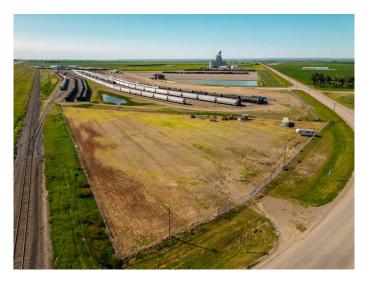

#### \$395,000

0 Bedroom, 0.00 Bathroom, Land on 3.77 Acres

NONE, Rural Lethbridge County, Alberta

3.77 acres bordering Hwy 4 & 845. High traffic count and good visibility for your business. Fully fenced with security gate, gravel lot, perimeter lighting, 200 amp service, 1000 gallon water tank, septic system.