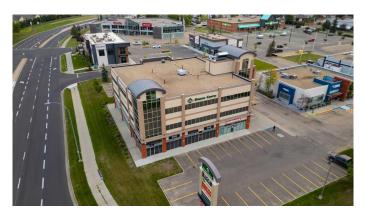

### \$5,300,000

0 Bedroom, 0.00 Bathroom, Commercial on 1.03 Acres

West End, Camrose, Alberta

Exceptional Investment Opportunity. The Gemini Centre - A Premier Property with a Prime Location and Exposure along 48th Ave in the West End of the City of Camrose. Situated on just over an acre with a building total of 25,339 sqft and a net lease space of 20,595 sqft. Excellent blend of tenants, ideal ground floor locations and the best office environments in the City of Camrose. Prime Location at the intersection of Highway 13 and Camrose Drive giving incredible exposure for business and access for the public. The Building features superior design, unmatched visibility, parking and elevator access.