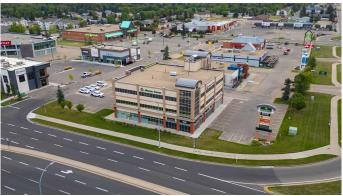

### \$5,300,000

0 Bedroom, 0.00 Bathroom, Commercial on 1.03 Acres

West End, Camrose, Alberta

Exceptional Investment Opportunity. The Gemini Centre - A Premier Property with a Prime Location and Exposure along 48th Ave in the West End of the City of Camrose. Situated on just over an acre with a building total of 25,339 sqft and a net lease space of 20,595 sqft. Excellent blend of tenants, ideal ground floor locations and the best office environments in the City of Camrose. Prime Location at the intersection of Highway 13 and Camrose Drive giving incredible exposure for business and access for the public. The Building features superior design, unmatched visibility, parking and elevator access.

## **Community Information**

Address 6708 48 Avenue

Subdivision West End City Camrose

County Camrose
Province Alberta
Postal Code T4V 4S3